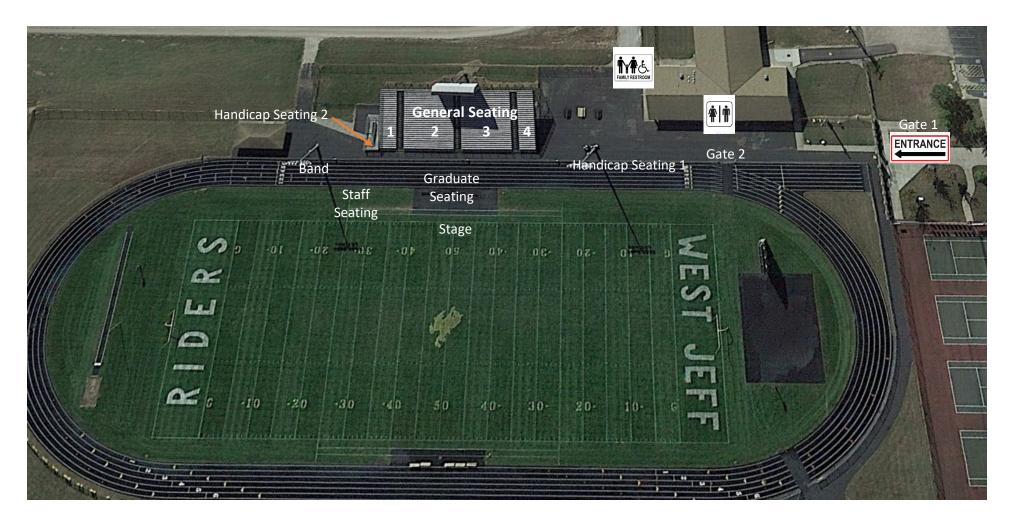

## Jefferson Local School District

May 22, 2021 Commencement Stadium Map

General seating is first come first serve. Please adhere to the following guidelines for stadium seating due to COVID-19. Sections 1 and 4 are every other row for large single families. Sections 2 and 3 are for smaller families spaced at 6 feet apart every other row.

Limited handicap seating is available on the track for groups no greater than 5. To enter this area, please wait at gate 2 for an escort to be seated.

Please do not stand along the fence line.